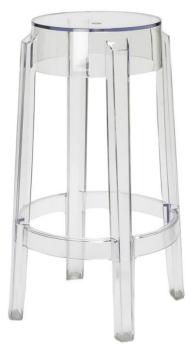

## Charles Ghost

The shape conjures up stools of the 1800s and the line of the legs is rounded and slightly upturned, an icon of the classic high stool. Charles Ghost is constructed from a single block of transparent polycarbonate which makes it indestructible and allows it to survive anywhere. It is available in three different heights: from the stool for occasional and informal sessions to that for the kitchen bench or bar counter. It is just as suited to closed surroundings as to open spaces and it embraces every kind of furnishing and every culture.