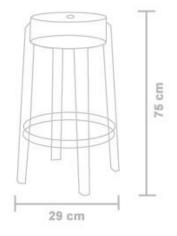

## Charles Ghost

The shape conjures up stools of the 1800s and the line of the legs is rounded and slightly upturned, an icon of the classic high stool. Charles Ghost is constructed from a single block of transparent polycarbonate which makes it indestructible and allows it to survive anywhere. It is available in three different heights: from the stool for occasional and informal sessions to that for the kitchen bench or bar counter. It is just as suited to closed surroundings as to open spaces and it embraces every kind of furnishing and every culture.