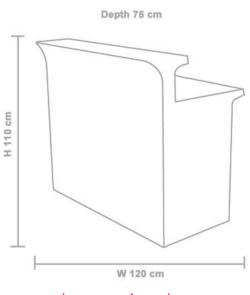

## Break Line

Break Line is the latest addition to our collection of illuminated bars and counters. Modular, versatile and innovative, Break Line is ideal as a bar counter or a reception desk. It can also be combined with Break Bar and Ice Bar: the result is a practical and complete bar counter that fits in and lightens up all kinds of spaces, including small areas. Graphics can be added to increase brand/ logo awareness. The bars can be lit with light bulbs or by 10W LED/Battery units.