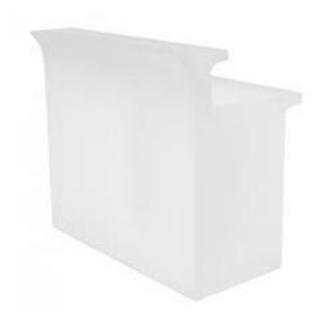

## Break Line

Break Line is the latest addition to our collection of illuminated bars and counters. Modular, versatile and innovative, Break Line is ideal as a bar counter or a reception desk. It can also be combined with Break Bar and Ice Bar: the result is a practical and complete bar counter that fits in and lightens up all kinds of spaces, including small areas. Graphics can be added to increase brand/ logo awareness. The bars can be lit with light bulbs or by 10W LED/Battery units.